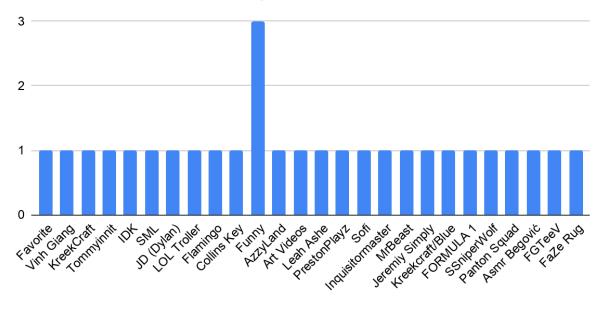

## Pop Culture Lesson Plan and Survey Results

Christal L. Green

MATP 624: Educational Foundations, Equity and Social Justice

Professor Elva Cortez

March 28, 2021

#### Pop Culture Survey Results

### **Favorite TV Show**



#### **Favorite Actor or Actress**



Count

### Favorite Music Genre



# **Favorite Singer**



Count

## **Favorite Band**



### **Favorite Radio Station**



## **Favorite Website**



Count

## **Favorite Youtube Personality**



Count

# Favorite Phone App or Game



Count

## Favorite Video Game



Count

# Favorite Non-Videogame



Count

# **Favorite Clothing Store**



Count of Favorite Clothing Store

# **Favorite Clothing Brand**



Count of Favorite Clothing Brand

# **Favorite Sport**



Count of Favorite Sport

# Sports' Team



Count of Favorite Sports Team

## **Favorite Athlete**



Count of Favorite Athlete

### **Favorite Book**



Count of Favorite Book

## Favorite Cartoon or Comic Book Character



Count of Favorite Cartoon or Comic Book Character

#### **Favorite Snack**



Count of Favorite Snack

#### Favorite Word/Phrase to Use with Friends



Count of Favorite Phrase to Use with Friends

Link to All Survey Data Results