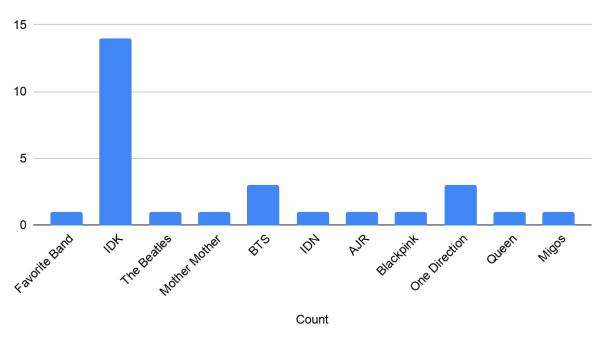

## Pop Culture Lesson Plan and Survey Results

Christal L. Green

MATP 624: Educational Foundations, Equity and Social Justice

Professor Elva Cortez

March 28, 2021

#### Pop Culture Survey Results

### **Favorite TV Show**



#### **Favorite Actor or Actress**



Count

### Favorite Music Genre



# **Favorite Singer**



Count

## **Favorite Band**



### **Favorite Radio Station**



## **Favorite Website**



Count

## **Favorite Youtube Personality**



Count

# Favorite Phone App or Game



Count

## Favorite Video Game



Count

# Favorite Non-Videogame



Count

# **Favorite Clothing Store**



Count of Favorite Clothing Store

# **Favorite Clothing Brand**



Count of Favorite Clothing Brand

# **Favorite Sport**



Count of Favorite Sport

# Sports' Team



Count of Favorite Sports Team

## **Favorite Athlete**



Count of Favorite Athlete

### **Favorite Book**



Count of Favorite Book

## Favorite Cartoon or Comic Book Character



Count of Favorite Cartoon or Comic Book Character

#### **Favorite Snack**



Count of Favorite Snack

#### Favorite Word/Phrase to Use with Friends



Count of Favorite Phrase to Use with Friend