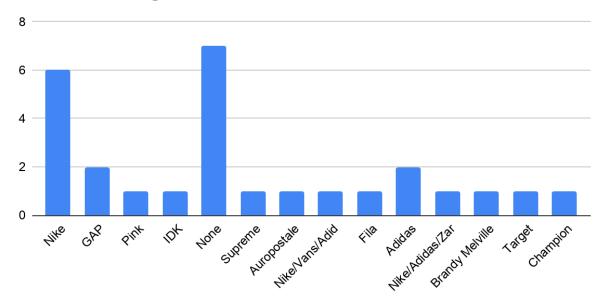

## Pop Culture Lesson Plan and Survey Results

Christal L. Green

MATP 624: Educational Foundations, Equity and Social Justice

Professor Elva Cortez

March 28, 2021

#### Pop Culture Survey Results

### **Favorite TV Show**



#### **Favorite Actor or Actress**



Count

### Favorite Music Genre



# **Favorite Singer**



Count

## **Favorite Band**



### **Favorite Radio Station**



## **Favorite Website**



Count

## **Favorite Youtube Personality**



Count

# Favorite Phone App or Game



Count

## Favorite Video Game



Count

# Favorite Non-Videogame



Count

# **Favorite Clothing Store**



Count of Favorite Clothing Store

# **Favorite Clothing Brand**



Count of Favorite Clothing Brand

# **Favorite Sport**



Count of Favorite Sport

# Sports' Team



Count of Favorite Sports Team

## **Favorite Athlete**



Count of Favorite Athlete

### **Favorite Book**



Count of Favorite Book

## Favorite Cartoon or Comic Book Character



Count of Favorite Cartoon or Comic Book Character

#### **Favorite Snack**



Count of Favorite Snack

#### Favorite Word/Phrase to Use with Friends



Count of Favorite Phrase to Use with Friends

Link to All Survey Data Results