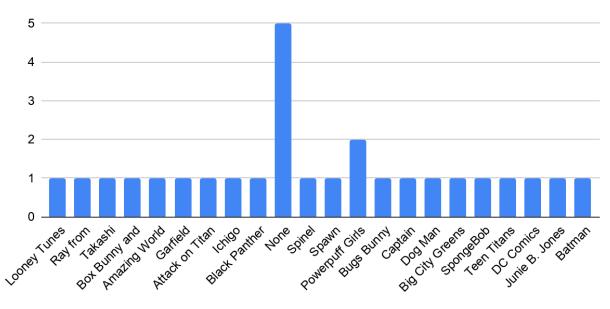

## Favorite Cartoon or Comic Book Character

Count of Favorite Cartoon or Comic Book Character