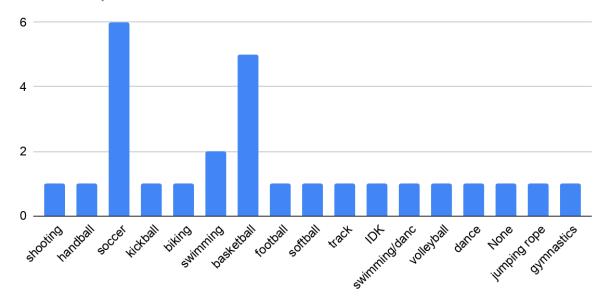

## Pop Culture Lesson Plan and Survey Results

Christal L. Green

MATP 624: Educational Foundations, Equity and Social Justice

Professor Elva Cortez

March 28, 2021

#### Pop Culture Survey Results

### **Favorite TV Show**



#### **Favorite Actor or Actress**



Count

### Favorite Music Genre



# **Favorite Singer**



Count

## **Favorite Band**



### **Favorite Radio Station**



## **Favorite Website**



Count

## **Favorite Youtube Personality**



Count

# Favorite Phone App or Game



Count

## Favorite Video Game



Count

# Favorite Non-Videogame



Count

# **Favorite Clothing Store**



Count of Favorite Clothing Store

# **Favorite Clothing Brand**



Count of Favorite Clothing Brand

# **Favorite Sport**



Count of Favorite Sport

# Sports' Team



Count of Favorite Sports Team

## **Favorite Athlete**



Count of Favorite Athlete

### **Favorite Book**



Count of Favorite Book

## Favorite Cartoon or Comic Book Character



Count of Favorite Cartoon or Comic Book Character

#### **Favorite Snack**



Count of Favorite Snack

#### Favorite Word/Phrase to Use with Friends



Count of Favorite Phrase to Use with Friends

Link to All Survey Data Results