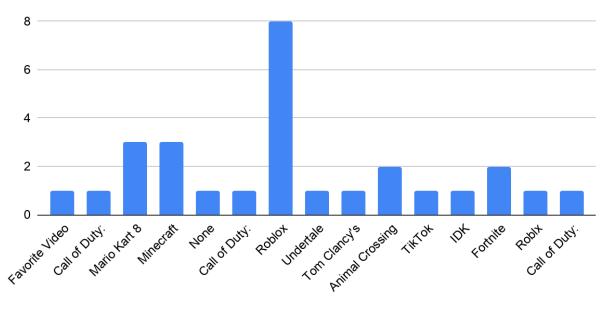

## Pop Culture Lesson Plan and Survey Results

Christal L. Green

MATP 624: Educational Foundations, Equity and Social Justice

Professor Elva Cortez

March 28, 2021

#### Pop Culture Survey Results

### **Favorite TV Show**



#### **Favorite Actor or Actress**



Count

### Favorite Music Genre



# **Favorite Singer**



Count

## **Favorite Band**



### **Favorite Radio Station**



## **Favorite Website**



Count

## **Favorite Youtube Personality**



Count

# Favorite Phone App or Game



Count

## Favorite Video Game



Count

# Favorite Non-Videogame



Count

# **Favorite Clothing Store**



Count of Favorite Clothing Store

# **Favorite Clothing Brand**



Count of Favorite Clothing Brand

# **Favorite Sport**



Count of Favorite Sport

# Sports' Team



Count of Favorite Sports Team

## **Favorite Athlete**



Count of Favorite Athlete

### **Favorite Book**



Count of Favorite Book

## Favorite Cartoon or Comic Book Character



Count of Favorite Cartoon or Comic Book Character

#### **Favorite Snack**



Count of Favorite Snack

#### Favorite Word/Phrase to Use with Friends



Count of Favorite Phrase to Use with Friends

Link to All Survey Data Results