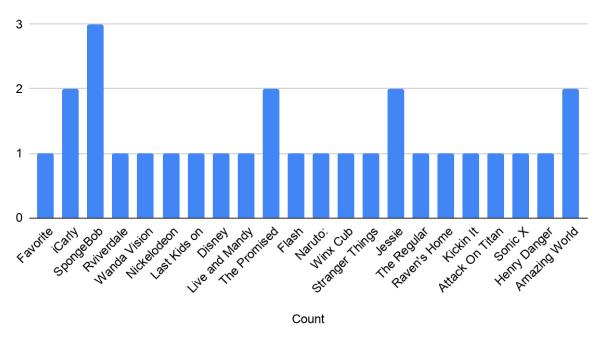

## Pop Culture Lesson Plan and Survey Results

Christal L. Green

MATP 624: Educational Foundations, Equity and Social Justice

Professor Elva Cortez

March 28, 2021

#### Pop Culture Survey Results

### **Favorite TV Show**



#### **Favorite Actor or Actress**



Count

### Favorite Music Genre



# **Favorite Singer**



Count

## **Favorite Band**



### **Favorite Radio Station**



## **Favorite Website**



Count

## **Favorite Youtube Personality**



Count

# Favorite Phone App or Game



Count

## Favorite Video Game



Count

# Favorite Non-Videogame



Count

# **Favorite Clothing Store**



Count of Favorite Clothing Store

# **Favorite Clothing Brand**



Count of Favorite Clothing Brand

# **Favorite Sport**



Count of Favorite Sport

# Sports' Team



Count of Favorite Sports Team

## **Favorite Athlete**



Count of Favorite Athlete

### **Favorite Book**



Count of Favorite Book

## Favorite Cartoon or Comic Book Character



Count of Favorite Cartoon or Comic Book Character

#### **Favorite