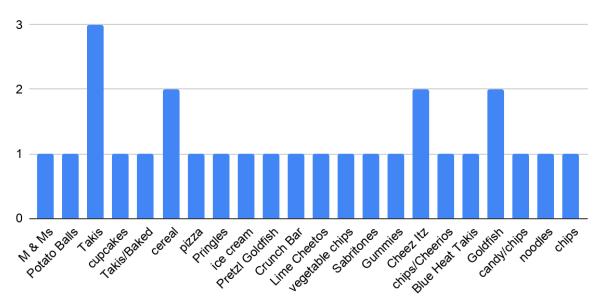

avorite Actor or Actress**



Count

### Favorite Music Genre



# **Favorite Singer**



Count

## **Favorite Band**



### **Favorite Radio Station**



## **Favorite Website**



Count

## **Favorite Youtube Personality**



Count

# Favorite Phone App or Game



Count

## Favorite Video Game



Count

# Favorite Non-Videogame



Count

# **Favorite Clothing Store**



Count of Favorite Clothing Store

# **Favorite Clothing Brand**



Count of Favorite Clothing Brand

# **Favorite Sport**



Count of Favorite Sport

# Sports' Team



Count of Favorite Sports Team

## **Favorite Athlete**



Count of Favorite Athlete

### **Favorite Book**



Count of Favorite Book

## Favorite Cartoon or Comic Book Character



Count of Favorite Cartoon or Comic Book Character

#### **Favorite Snack**



Count of Favorite Snack

#### Favorite Word/Phrase to Use with Friends



Count of Favorite Phrase to Use with Friends

Link to All Survey Data Results