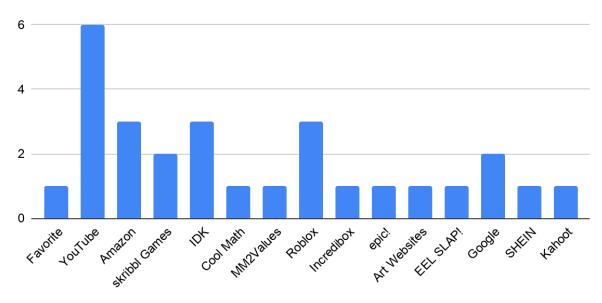

## Pop Culture Lesson Plan and Survey Results

Christal L. Green

MATP 624: Educational Foundations, Equity and Social Justice

Professor Elva Cortez

March 28, 2021

#### Pop Culture Survey Results

### **Favorite TV Show**



#### **Favorite Actor or Actress**



Count

### Favorite Music Genre



# **Favorite Singer**



Count

## **Favorite Band**



### **Favorite Radio Station**



## **Favorite Website**



Count

## **Favorite Youtube Personality**



Count

# Favorite Phone App or Game



Count

## Favorite Video Game



Count

# Favorite Non-Videogame



Count

# **Favorite Clothing Store**



Count of Favorite Clothing Store

# **Favorite Clothing Brand**



Count of Favorite Clothing Brand

# **Favorite Sport**



Count of Favorite Sport

# Sports' Team



Count of Favorite Sports Team

## **Favorite Athlete**



Count of Favorite Athlete

### **Favorite Book**



Count of Favorite Book

## Favorite Cartoon or Comic Book Character



Count of Favorite Cartoon or Comic Book Character

#### **Favorite Snack**



Count of Favorite Snack

#### Favorite Word/Phrase to Use with Friends



Count of Favorite Phrase to Use with Friends

Link to All Survey Data Results