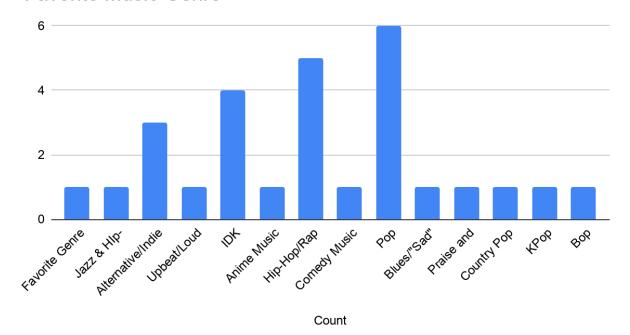

## Pop Culture Lesson Plan and Survey Results

Christal L. Green

MATP 624: Educational Foundations, Equity and Social Justice

Professor Elva Cortez

March 28, 2021

#### Pop Culture Survey Results

### **Favorite TV Show**



#### **Favorite Actor or Actress**



Count

### Favorite Music Genre



# **Favorite Singer**



Count

## **Favorite Band**



### **Favorite Radio Station**



## **Favorite Website**



Count

## **Favorite Youtube Personality**



Count

# Favorite Phone App or Game



Count

## Favorite Video Game



Count

# Favorite Non-Videogame



Count

# **Favorite Clothing Store**



Count of Favorite Clothing Store

# **Favorite Clothing Brand**



Count of Favorite Clothing Brand

# **Favorite Sport**



Count of Favorite Sport

# Sports' Team



Count of Favorite Sports Team

## **Favorite Athlete**



Count of Favorite Athlete

### **Favorite Book**



Count of Favorite Book

## Favorite Cartoon or Comic Book Character



Count of Favorite Cartoon or Comic Book Character

#### **Favorite Snack**



Count of Favorite Snack

#### Favorite Word/Phrase to Use wit