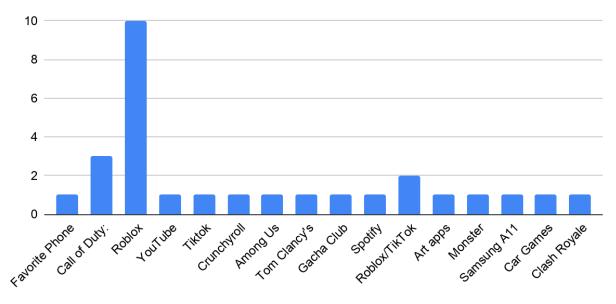

## Pop Culture Lesson Plan and Survey Results

Christal L. Green

MATP 624: Educational Foundations, Equity and Social Justice

Professor Elva Cortez

March 28, 2021

#### Pop Culture Survey Results

### **Favorite TV Show**



#### **Favorite Actor or Actress**



Count

### Favorite Music Genre



# **Favorite Singer**



Count

## **Favorite Band**



### **Favorite Radio Station**



## **Favorite Website**



Count

## **Favorite Youtube Personality**



Count

# Favorite Phone App or Game



Count

## Favorite Video Game



Count

# Favorite Non-Videogame



Count

# **Favorite Clothing Store**



Count of Favorite Clothing Store

# **Favorite Clothing Brand**



Count of Favorite Clothing Brand

# **Favorite Sport**



Count of Favorite Sport

# Sports' Team



Count of Favorite Sports Team

## **Favorite Athlete**



Count of Favorite Athlete

### **Favorite Book**



Count of Favorite Book

## Favorite Cartoon or Comic Book Character



Count of Favorite Cartoon or Comic Book Character

#### **Favorite Snack**



Count of Favorite Snack

#### Favorite Word/Phrase to Use with Friends



Count of Favorite Phrase to Use with Friends

Link to All Survey Data Results