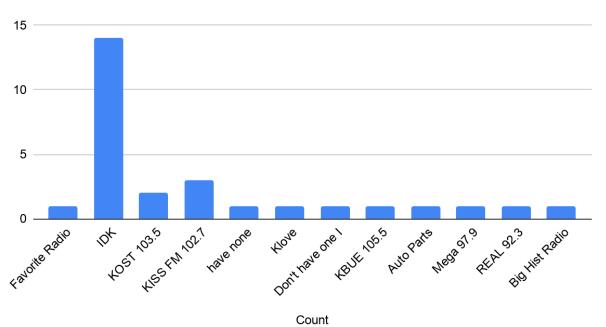

## Pop Culture Lesson Plan and Survey Results

Christal L. Green

MATP 624: Educational Foundations, Equity and Social Justice

Professor Elva Cortez

March 28, 2021

#### Pop Culture Survey Results

### **Favorite TV Show**



#### **Favorite Actor or Actress**



Count

### Favorite Music Genre



# **Favorite Singer**



Count

## **Favorite Band**



### **Favorite Radio Station**



## **Favorite Website**



Count

## **Favorite Youtube Personality**



Count

# Favorite Phone App or Game



Count

## Favorite Video Game



Count

# Favorite Non-Videogame



Count

# **Favorite Clothing Store**



Count of Favorite Clothing Store

# **Favorite Clothing Brand**



Count of Favorite Clothing Brand

# **Favorite Sport**



Count of Favorite Sport

# Sports' Team



Count of Favorite Sports Team

## **Favorite Athlete**



Count of Favorite Athlete

### **Favorite Book**



Count of Favorite Book

## Favorite Cartoon or Comic Book Character



Count of Favorite Cartoon or Comic Book Character

#### **Favorite Snack**



Count of Favorite Snack

#### Favorite Word/Phrase to Use with Friends



Count of Favorite Phrase to Use with Friends

Link to All Survey Data Results