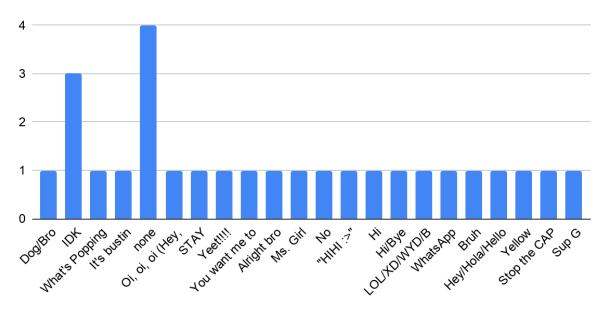

#### Favorite Word/Phrase to Use with Friends

Count of Favorite Phrase to Use with Friends

Link to All Survey Data Results