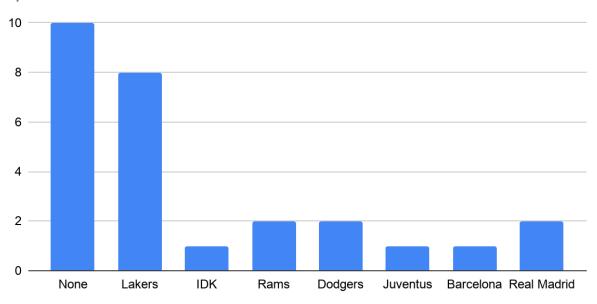

## Pop Culture Lesson Plan and Survey Results

Christal L. Green

MATP 624: Educational Foundations, Equity and Social Justice

Professor Elva Cortez

March 28, 2021

#### Pop Culture Survey Results

### **Favorite TV Show**



#### **Favorite Actor or Actress**



Count

### Favorite Music Genre



# **Favorite Singer**



Count

## **Favorite Band**



### **Favorite Radio Station**



## **Favorite Website**



Count

## **Favorite Youtube Personality**



Count

# Favorite Phone App or Game



Count

## Favorite Video Game



Count

# Favorite Non-Videogame



Count

# **Favorite Clothing Store**



Count of Favorite Clothing Store

# **Favorite Clothing Brand**



Count of Favorite Clothing Brand

# **Favorite Sport**



Count of Favorite Sport

# Sports' Team



Count of Favorite Sports Team

## **Favorite Athlete**



Count of Favorite Athlete

### **Favorite Book**



Count of Favorite Book

## Favorite Cartoon or Comic Book Character



Count of Favorite Cartoon or Comic Book Character

#### **Favorite Snack**



Count of Favorite Snack

#### Favorite Word/Phrase to Use with Friends



Count of Favorite Phrase to Use with Friends

Link to All Survey Data Results