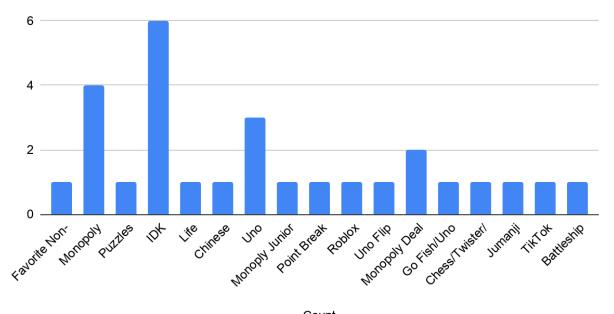

## Pop Culture Lesson Plan and Survey Results

Christal L. Green

MATP 624: Educational Foundations, Equity and Social Justice

Professor Elva Cortez

March 28, 2021

#### Pop Culture Survey Results

### **Favorite TV Show**



#### **Favorite Actor or Actress**



Count

### Favorite Music Genre



# **Favorite Singer**



Count

## **Favorite Band**



### **Favorite Radio Station**



## **Favorite Website**



Count

## **Favorite Youtube Personality**



Count

# Favorite Phone App or Game



Count

## Favorite Video Game



Count

# Favorite Non-Videogame



Count

# **Favorite Clothing Store**



Count of Favorite Clothing Store

# **Favorite Clothing Brand**



Count of Favorite Clothing Brand

# **Favorite Sport**



Count of Favorite Sport

# Sports' Team



Count of Favorite Sports Team

## **Favorite Athlete**



Count of Favorite Athlete

### **Favorite Book**



Count of Favorite Book

## Favorite Cartoon or Comic Book Character



Count of Favorite Cartoon or Comic Book Character

#### **Favorite Snack**



Count of Favorite Snack

#### Favorite Word/Phrase to Use with Friends



Count of Favorite Phrase to Use with Friends

Link to All Survey Data Results