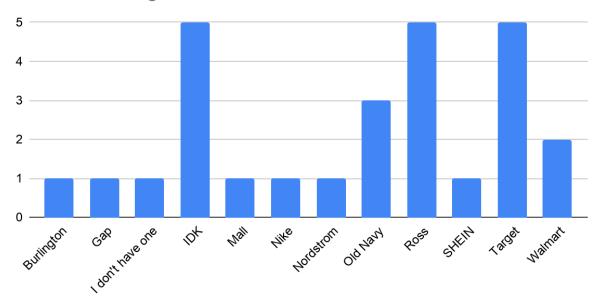

## Pop Culture Lesson Plan and Survey Results

Christal L. Green

MATP 624: Educational Foundations, Equity and Social Justice

Professor Elva Cortez

March 28, 2021

#### Pop Culture Survey Results

### **Favorite TV Show**



#### **Favorite Actor or Actress**



Count

### Favorite Music Genre



# **Favorite Singer**



Count

## **Favorite Band**



### **Favorite Radio Station**



## **Favorite Website**



Count

## **Favorite Youtube Personality**



Count

# Favorite Phone App or Game



Count

## Favorite Video Game



Count

# Favorite Non-Videogame



Count

# **Favorite Clothing Store**



Count of Favorite Clothing Store

# **Favorite Clothing Brand**



Count of Favorite Clothing Brand

# **Favorite Sport**



Count of Favorite Sport

# Sports' Team



Count of Favorite Sports Team

## **Favorite Athlete**



Count of Favorite Athlete

### **Favorite Book**



Count of Favorite Book

## Favorite Cartoon or Comic Book Character



Count of Favorite Cartoon or Comic Book Character

#### **Favorite Snack**



Count of Favorite Snack

#### Favorite Word/Phrase to Use with Friends



Count of Favorite Phrase to Use with Friends

Link to All Survey Data Results